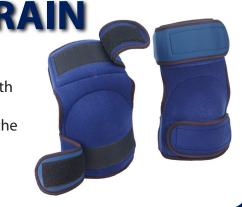

# PLUS RECEIVE A PAIR OF CRAIN 197 KNEEPADS FREE

Made especially for carpet installation, these pads provide protection for both kneeling and knee kicking, so they stay on at all times. The extra wide straps won't pinch your legs, even when wearing shorts. The contour conforms to the motion of your knee whether walking, kneeling, or kicking.

Made from flexible yet durable neoprene material, these pads are machine washable.

CODE: W16927

WE ARE NOW STOCKING A RANGE OF ARDEX PRODUCTS & TO CELEBRATE WE ARE GIVING YOU THE CHANCE TO WIN \$500 WORTH OF CHUFFED ADVENTURES!!